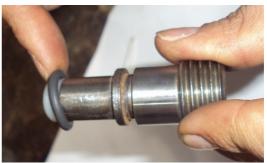

### **TECPESA** recommends changing the o-rings, IF LEAKAGE EXISTS.

O-ring of body valve

O-ring of flap gate

Other parts which need maintenance are the o-rings of the bypass, both the body and the action screw and the teflon of the bypass screw.

**Teflon bypass screw** 

O-ring threaded shaft

O-ring of body bypass and screw

Installation of the screw into the valve socket

Installation of the plate protection of the bypass screw

The o-ring of the bypass should be changed if leakage through the bypass or when operating at high temperature.