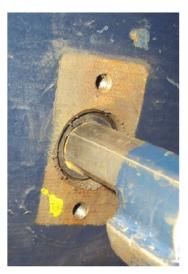

If there is leakage in the axis of the flap gate, replace the stopper.

Changing the Stopper in the axis of the flap gate

Check the tightening of the screws (4 items).