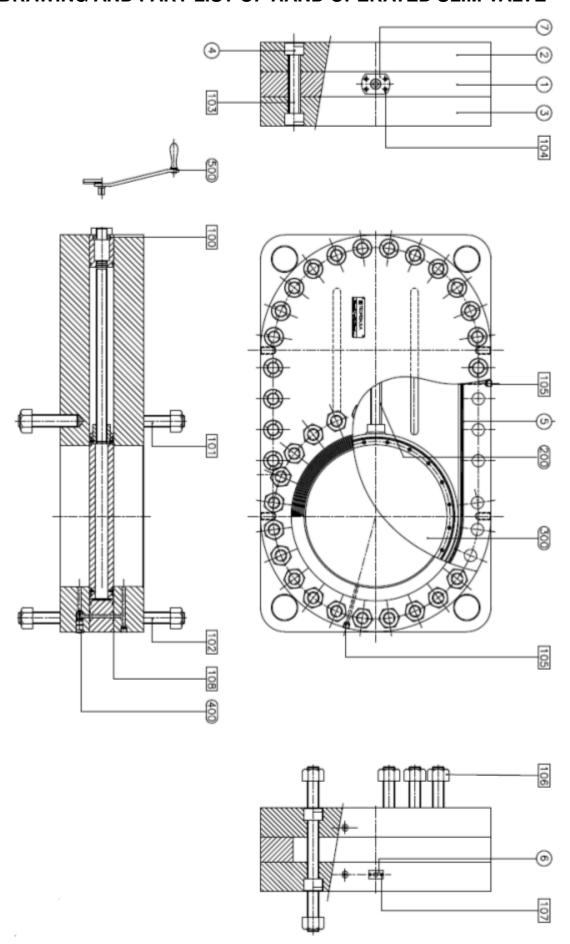

## DRAWING AND PART LIST OF HAND OPERATED SLIM VALVE

| ITE)M | BOUGHT IN PART DESCRIPTION | PART NUMBER    |
|-------|----------------------------|----------------|
| 100   | THRUST BEARING             | TBL-SVXX60-100 |
| 101   | FLANGE STUD                | TBL-SVXX60-101 |
| 102   | THROUGH STUD               | TBL-SVXX60-102 |
| 103   | BODY STUD                  | TBL-SVXX60-103 |
| 104   | SOCKET HEAD CAP SCREW      | TBL-SVXX60-104 |
| 105   | HEXAGON SOCKET PIPE PLUG   | TBL-SVXX60-105 |
| 106   | HEAVY SERIES NUT           | TBL-SVXX60-106 |
| 107   | BUTTON HEAD SOCKET SCREW   | TBL-SVXX60-107 |
| 108   | O RING                     | TBL-SVXX60-108 |

| ПЕМ | SINGLE ITEM DRAWING DESCRIPTION | DRG. No.       |
|-----|---------------------------------|----------------|
| 1   | VALVE CENTRE SECTION            | TBL-SVXX60-001 |
| 2   | VALVE SIDE SECTION              | TBL-SVXX60-002 |
| 3   | VALVE SIDE SECTION              | TBL-SVXX60-003 |
| 4   | QUARTER NUT                     | TBL-SVXX60-004 |
| 5   | BODY SEAL                       | TBL-SVXX60-005 |
| 6   | BYPASS CLOSEURE PLATE           | TBL-SVXX60-006 |
| 7   | STEM CLOSESURE PLATE            | TBL-SVXX60-007 |

| ПЕМ | ASSEMBLY DESCRIPTION VALVE STEM ASSEMBLY VALVE GATE ASSEMBLY | DRG. No.       |
|-----|--------------------------------------------------------------|----------------|
| 200 | VALVE STEM ASSEMBLY                                          | TBL-SVXX60-200 |
| 300 | VALVE GATE ASSEMBLY                                          | TBL-SVXX60-300 |
| 400 | BYPASS VALVE ASSEMBLY                                        | TBL-SVXX60-400 |
| 500 | HANDLE ASSEMBLY                                              | TBL-SVXX60-500 |