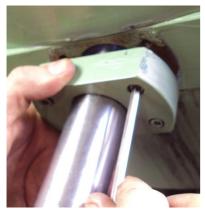

#### **MAINTENANCE**

Clean the valve completely after each use. The bedding of the o-ring in the gate must be cleaned carefully. The o-rings should be changed, if they appear bulged or extremely hard or soft. The o-rings must be checked in search of cuts or deterioration of its surface.

### **TECPESA** recommends changing the o-rings, IF LEAKAGE EXISTS.

O-ring of body valve

O-ring of flap gate

Other parts which need maintenance are the o-rings of the bypass, both the body and the action screw and the teflon of the bypass screw.