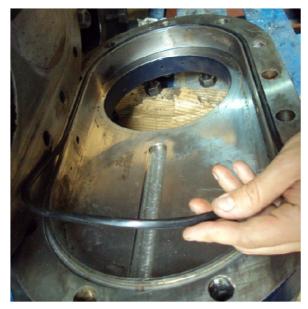

#### **MAINTENANCE**

Clean the valve completely after each use. The bedding of the o-ring in the gate must be cleaned carefully. The o-rings should be changed, if they appear bulged or extremely hard or soft. The o-rings must be checked in search of cuts or deterioration of its surface.

### **TECPESA** recommends changing the o-rings, IF LEAKAGE EXISTS.

O-ring of body valve

O-ring of flap gate

Other parts which need maintenance are the o-rings of the bypass, both the body and the action screw and the teflon of the bypass screw.