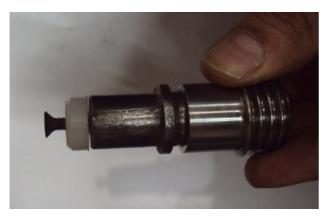

**Teflon bypass screw** 

O-ring threaded shaft

O-ring of body bypass and screw

Installation of the screw into the valve socket

Installation of the plate protection of the bypass screw

The o-ring of the bypass should be changed if leakage through the bypass or when operating at high temperature.

If there is leakage in the axis of the flap gate, replace the stopper.

Changing the Stopper in the axis of the flap gate

Check the tightening of the screws (4 items).