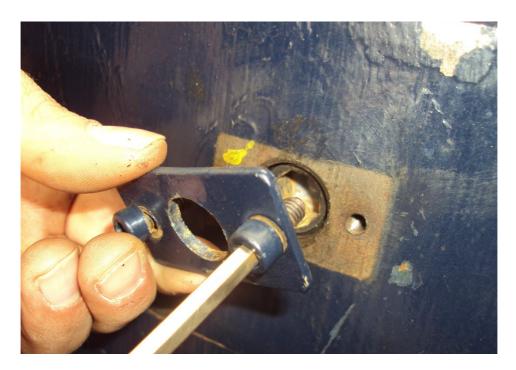

If there is leakage in the axis of the flap gate, replace the stopper.

Changing the Stopper in the axis of the flap gate

Check the tightening of the screws (4 items).