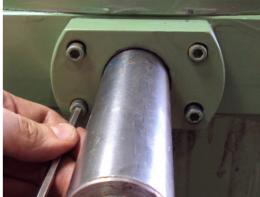

If there is leakage in the axis of the flap gate, replace the stopper.

Changing the Stopper in the axis of the flap gate

Check the tightening of the screws (4 items).