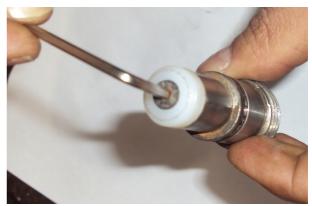

If there is leakage in the axis of the flap gate, replace the stopper.

Changing the Stopper in the axis of the flap gate

Check the tightening of the screws (4 items).