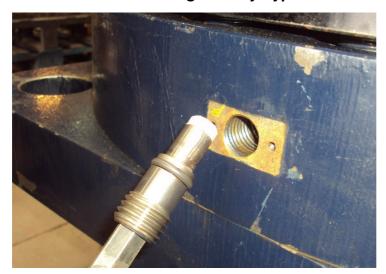

**Teflon bypass screw** 

O-ring threaded shaft

O-ring of body bypass and screw

Installation of the screw into the valve socket

Installation of the plate protection of the bypass screw

The o-ring of the bypass should be changed if leakage through the bypass or when operating at high temperature.