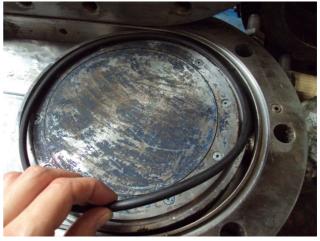

#### **MAINTENANCE**

Clean the valve completely after each use. The bedding of the o-ring in the gate must be cleaned carefully. The o-rings should be changed, if they appear bulged or extremely hard or soft. The o-rings must be checked in search of cuts or deterioration of its surface.

### **TECPESA** recommends changing the o-rings, IF LEAKAGE EXISTS.

O-ring of body valve

O-ring of flap gate

Other parts which need maintenance are the o-rings of the bypass, both the body and the action screw and the teflon of the bypass screw.