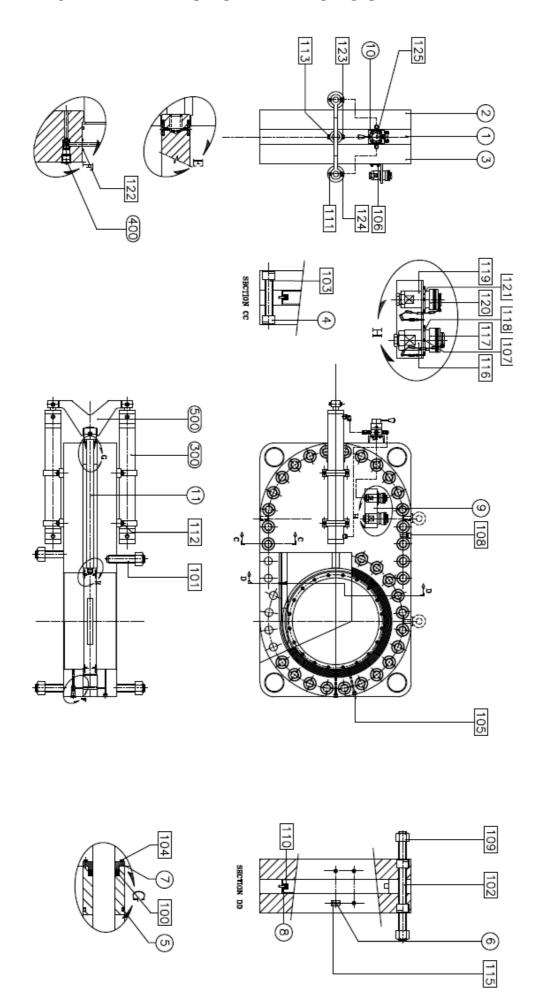

# DRAWING AND PART LIST OF HYDRAULIC SLIM VALVE

| ITEM BOUGHT IN PART DESCRIPTION | PART NUMBER    |
|---------------------------------|----------------|
| 100 GLAND SEAL                  | TBL-SVXX60-100 |
| 101 FLANGE STUD                 | TBL-SVXX60-101 |
| 102 THROUGH STUD                | TBL-SVXX60-102 |
| 103 BODY STUD                   | TBL-SVXX60-103 |
| 104 SOCKET HEAD CAP SCREW       | TBL-SVXX60-104 |
| 105 HEXAGON SOCKET PIPE PLUG    | TBL-SVXX60-105 |
| 106 SOCKET HEAD CAP SCREW       | TBL-SVXX60-106 |
| 107 SOCKET HEAD CAP SCREW       | TBL-SVXX50-107 |
| 108 HEXAGON SOCKET PIPE PLUG    | TBL-SVXX60-108 |
| 109 HEAVY SERIES NUT            | TBL-SVXX60-109 |
| 110 SOCKET HEAD CAP SCREW       | TBL-SVXX60-110 |
| 111 SOCKET HEAD CAP SCREW       | TBL-SVXX60-111 |
| 112 SOCKET HEAD CAP SCREW       | TBL-SVXX60-112 |
| 113 SOCKET HEAD CAP SCREW       | TBL-SVXX50-113 |
| 114 SOCKET HEAD CAP SCREW       | TBL-SVXX60-114 |
| 115 BUTTON HEAD SOCKET SCREW    | TBL-SVXX60-115 |
| 116 RETURN COUPLING             | TBL-SVXX60-116 |
| 117 RETURN CAP AND CHAIN        | TBL-SVXX60-117 |
| 118 RETURN FLANGE               | TBL-SVXX60-118 |
| 119 PRESSURE COUPLING           | TBL-SVXX60-119 |
| 120 PRESSURE CAP AND CHAIN      | TBL-SVXX60-120 |
| 121 PRESSURE FLANGE             | TBL-SVXX60-121 |
| 122 O RING                      | TBL-SVXX60-122 |
| 123 NYLOC NUT                   | TBL-SVXX50-123 |
| 124 NYLON NUT                   | TBL-SVXX60-124 |
| 125 DIRECTIONAL CONTROL VALVE   | TBL-SVXX60-125 |

| ΠEW | SINGLE ITEM DRAWING DESCRIPTION   | DRG. No.        |
|-----|-----------------------------------|-----------------|
| 1   | VALVE CENTRE SECTION              | TBL-SVXX50-0001 |
| 2   | VALVE SIDE SECTION                | TBL-SVXX60-0002 |
| 3   | VALVE SIDE SECTION                | TBL-SVXX60-0003 |
| 4   | QUARTER NUT                       | TBL-SVXX80-0004 |
| 5   | BODY SEAL                         | TBL-SVXX60-0005 |
| 6   | BYPASS CLOSEURE PLATE             | TBL-SVXX60-0006 |
| 7   | STEM CLOSESURE PLATE              | TBL-SVXX60-0007 |
| 8   | GATE GUIDE                        | TBL-SVXX50-0008 |
| 9   | HYDRAULIC CONNECTOR BRACKET       | TBL-SVXX60-0009 |
| 10  | DIRECTIONAL CONTROL VALVE BRACKET | TBL-SVXX60-0010 |
| 11  | STEM                              | TBL-SVXX60-0011 |

| MEM | ASSEMBLY DESCRIPTION   | DRG. No.        |
|-----|------------------------|-----------------|
| 200 | VALVE GATE ASSEMBLY    | TBL-SVXX60-0200 |
| 300 | ACTUATOR RAM ASSEMBLY  | TBL-SVXX60-0300 |
| 400 | BYPASS VALVE ASSEMBLY  | TBL-SVXX60-0400 |
| 500 | RAM CONNECTOR ASSEMBLY | TBL-SVXX60-0500 |