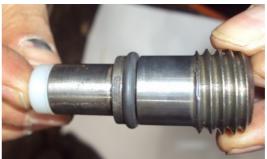

**Teflon bypass screw** 

O-ring threaded shaft

O-ring of body bypass and screw

Installation of the screw into the valve socket

Installation of the plate protection of the bypass screw

The o-ring of the bypass should be changed if leakage through the bypass or when operating at high temperature.