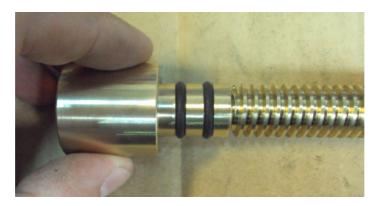

**Teflon bypass screw** 

O-ring threaded shaft

O-ring of body bypass and screw

Installation of the screw into the valve socket

Installation of the plate protection of the bypass screw

The o-ring of the bypass should be changed if leakage through the bypass or when operating at high temperature.