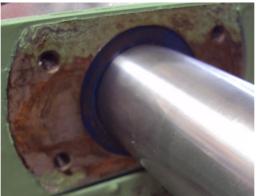

#### **MAINTENANCE**

Clean the valve completely after each use. The bedding of the o-ring in the gate must be cleaned carefully. The o-rings should be changed, if they appear bulged or extremely hard or soft. The o-rings must be checked in search of cuts or deterioration of its surface.

### **TECPESA** recommends changing the o-rings, IF LEAKAGE EXISTS.

O-ring of body valve

O-ring of flap gate

Other parts which need maintenance are the o-rings of the bypass, both the body and the action screw and the teflon of the bypass screw.