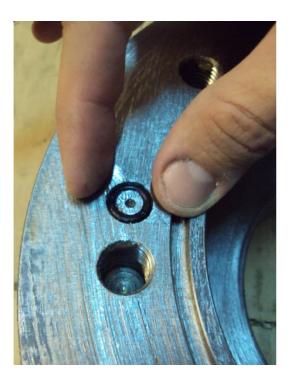

#### **MAINTENANCE**

Clean the valve completely after each use. The bedding of the o-ring in the gate must be cleaned carefully. The o-rings should be changed, if they appear bulged or extremely hard or soft. The o-rings must be checked in search of cuts or deterioration of its surface.

### **TECPESA** recommends changing the o-rings, IF LEAKAGE EXISTS.

O-ring of body valve

O-ring of flap gate

Other parts which need maintenance are the o-rings of the bypass, both the body and the action screw and the teflon of the bypass screw.